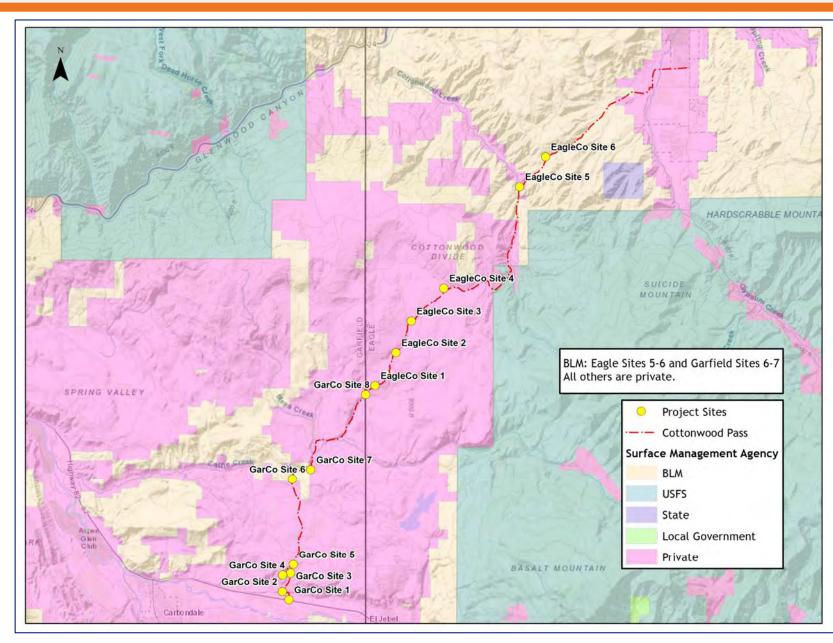

#### Project site key map

- Focus on 14 specific sites:
  - 6 in Eagle County
  - 8 in Garfield County
- Project sites account for 14% of total length of Cottonwood Pass
  - Corridor-wide improvements are not being considered with this project

# Existing conditions discussion- land ownership