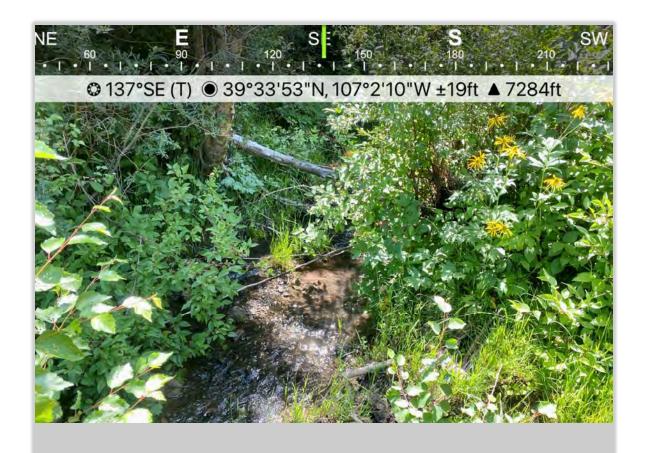

-wide improvements are not being considered with this project





#### **Context Sensitive Solutions process**

- Context Sensitive Solution is a process that involves all stakeholders to implement transportation improvements that keep in mind the context in which the project is located.
  - Context Statement
  - Core Values
  - Project teams
    - PLT/TT
    - ITFs





#### Project process



- Two general public engagement points:
  - In-person public meetings in Glenwood Springs and Gypsum
- Property Owner/Residential Issue Task Force:
  - 3 meetings
- Natural Resources Issue Task Force:
  - 2 meetings



#### Existing conditions discussion





### Existing conditions discussion

- Land Ownership
- Stream Network and Water Quality Status
- National Wetland Inventory
- Wildlife, T&E



# Existing conditions discussion- land ownership







# Existing conditions discussion- streams and water quality





#### Existing conditions discussion- wetlands

















#### Existing conditions discussion- wetlands







































#### Existing conditions discussion- wetlands

























#### Existing conditions discussion- wetlands



















#### Existing conditions discussion- wetlands





































#### Existing conditions discussion- wildlife









- Site mapping by drone
- Geotechnical evaluation
- Use agency and public input to develop initial evaluation criteria and design options
- Next meeting of this group in Nov. to discuss initial design options

| PROJECT SCHEDULE                     |