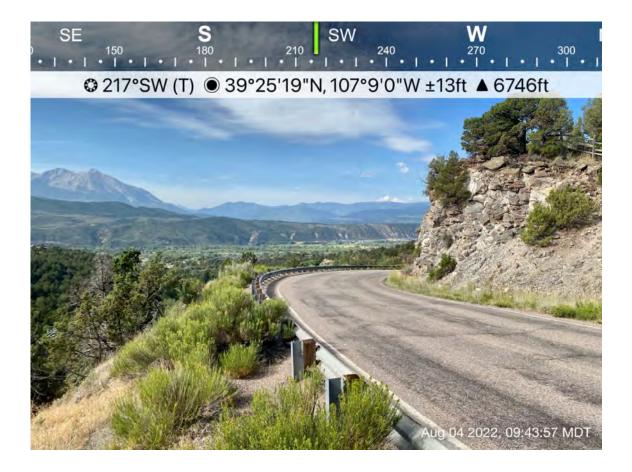

#### FOCUS

 Cottonwood Pass between Gypsum in Eagle County and CO 82 in Garfield County

# Existing conditions discussion- land ownership