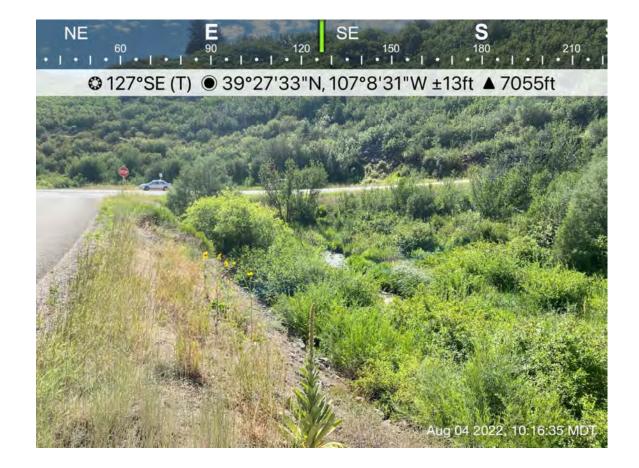

- Two general public engagement points:
  - In-person public meetings in Glenwood Springs and Gypsum
- Property Owner/Residential Issue Task Force:
  - 3 meetings
- Natural Resources Issue Task Force:
  - 2 meetings



#### Existing conditions discussion





### Existing conditions discussion

- Land Ownership
- Stream Network and Water Quality Status
- National Wetland Inventory
- Wildlife, T&E



# Existing conditions discussion- land ownership







# Existing conditions discussion- streams and water quality





#### Existing conditions discussion- wetlands

















#### Existing conditions discussion- wetlands







































#### Existing conditions discussion- wetlands

























#### Existing conditions discussion- wetlands



















#### Existing conditions discussion- wetlands





































#### Existing conditions discussion- wildlife









- Site mapping by drone
- Geotechnical evaluation
- Use agency and public input to develop initial evaluation criteria and design options
- Next meeting of this group in Nov. to discuss initial design options

| PROJECT SCHEDULE                     |     |     |         | 2022 |     |