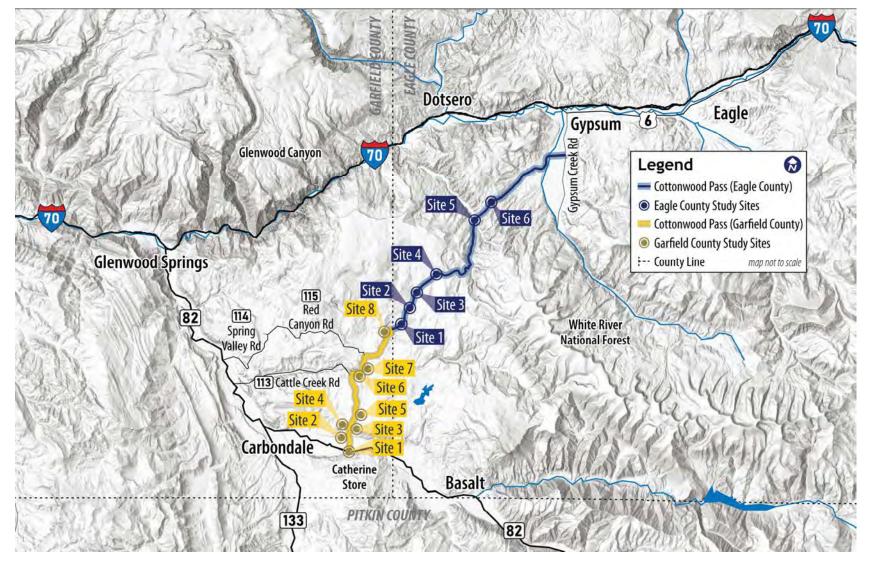

#### Project site key map

- Focus on 14 specific sites:
  - 6 in Eagle County
  - 8 in Garfield County
- Project sites account for 14% of total length of Cottonwood Pass
  - Corridor-wide improvements are not being considered with this project