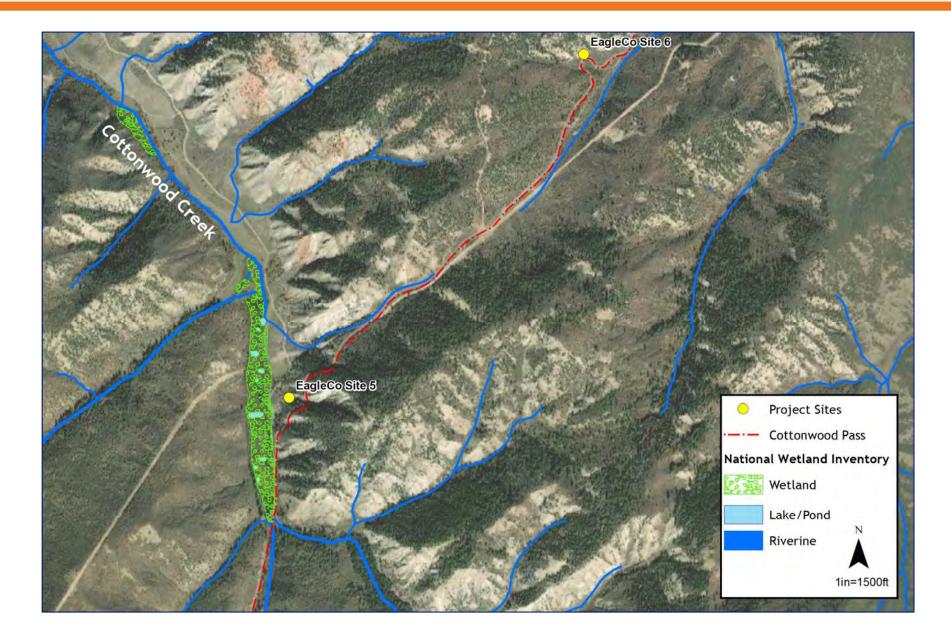

ll stakeholders to implement transportation improvements that keep in mind the context in which the project is located.
  - Context Statement
  - Core Values
  - Project teams
    - PLT/TT
    - ITFs





#### Project process



- Two general public engagement points:
  - In-person public meetings in Glenwood Springs and Gypsum
- Property Owner/Residential Issue Task Force:
  - 3 meetings
- Natural Resources Issue Task Force:
  - 2 meetings



#### Existing conditions discussion





### Existing conditions discussion

- Land Ownership
- Stream Network and Water Quality Status
- National Wetland Inventory
- Wildlife, T&E



# Existing conditions discussion- land ownership







# Existing conditions discussion- streams and water quality





#### Existing conditions discussion- wetlands

















#### Existing conditions discussion- wetlands







































#### Existing conditions discussion- wetlands

























#### Existing conditions discussion- wetlands



















#### Existing conditions discussion- wetlands





































#### Existing conditions discussion- wildlife









- Site mapping by drone
- Geotechnical evaluation
- Use agency and public input to develop initial evaluation criteria and design options
- Next meeting of this group in Nov. to discuss initial design options

| PROJECT SCHEDULE                     |     |     |         | 2022 |     |