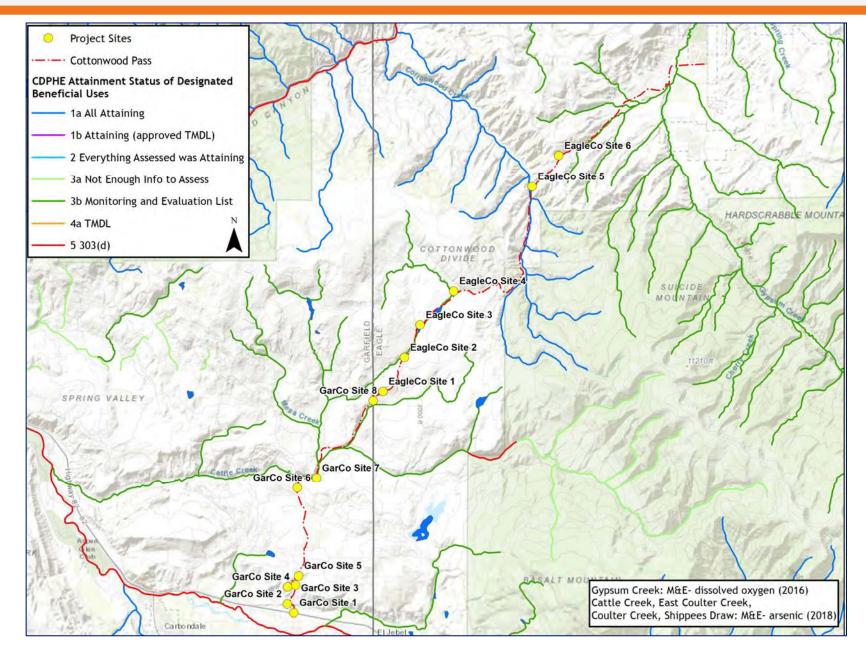

ext Sensitive Solution is a process that involves all stakeholders to implement transportation improvements that keep in mind the context in which the project is located.
  - Context Statement
  - Core Values
  - Project teams
    - PLT/TT
    - ITFs





#### Project process



- Two general public engagement points:
  - In-person public meetings in Glenwood Springs and Gypsum
- Property Owner/Residential Issue Task Force:
  - 3 meetings
- Natural Resources Issue Task Force:
  - 2 meetings



#### Existing conditions discussion





### Existing conditions discussion

- Land Ownership
- Stream Network and Water Quality Status
- National Wetland Inventory
- Wildlife, T&E



# Existing conditions discussion- land ownership







# Existing conditions discussion- streams and water quality





#### Existing conditions discussion- wetlands

















#### Existing conditions discussion- wetlands







































#### Existing conditions discussion- wetlands

























#### Existing conditions discussion- wetlands



















#### Existing conditions discussion- wetlands





































#### Existing conditions discussion- wildlife









- Site mapping by drone
- Geotechnical evaluation
- Use agency and public input to develop initial evaluation criteria and design options
- Next meeting of this group in Nov. to discuss initial design options

| PROJECT SCHEDULE                     |     |     |         | 2022 |     |