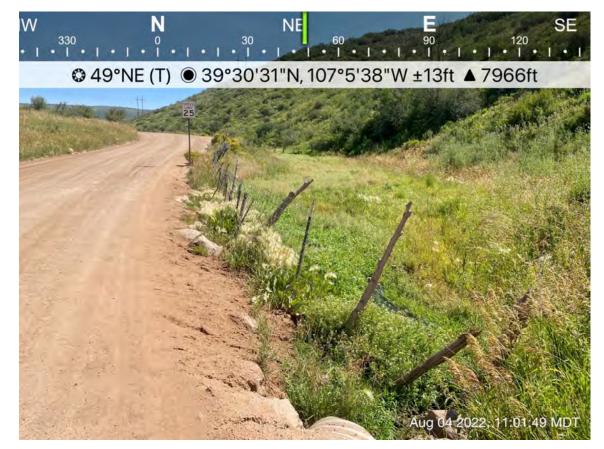

he project is located.
  - Context Statement
  - Core Values
  - Project teams
    - PLT/TT
    - ITFs





#### Project process



- Two general public engagement points:
  - In-person public meetings in Glenwood Springs and Gypsum
- Property Owner/Residential Issue Task Force:
  - 3 meetings
- Natural Resources Issue Task Force:
  - 2 meetings



#### Existing conditions discussion





### Existing conditions discussion

- Land Ownership
- Stream Network and Water Quality Status
- National Wetland Inventory
- Wildlife, T&E



# Existing conditions discussion- land ownership







# Existing conditions discussion- streams and water quality





#### Existing conditions discussion- wetlands

















#### Existing conditions discussion- wetlands







































#### Existing conditions discussion- wetlands

























#### Existing conditions discussion- wetlands



















#### Existing conditions discussion- wetlands





































#### Existing conditions discussion- wildlife









- Site mapping by drone
- Geotechnical evaluation
- Use agency and public input to develop initial evaluation criteria and design options
- Next meeting of this group in Nov. to discuss initial design options

| PROJECT SCHEDULE                     |     |     |         | 2022 |     |