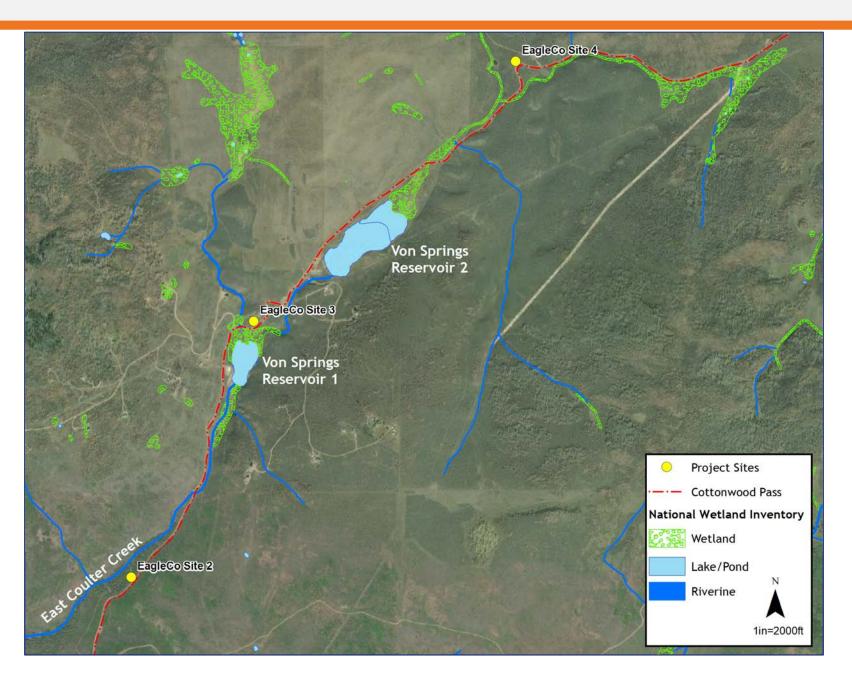

eep in mind the context in which the project is located.
  - Context Statement
  - Core Values
  - Project teams
    - PLT/TT
    - ITFs





#### Project process



- Two general public engagement points:
  - In-person public meetings in Glenwood Springs and Gypsum
- Property Owner/Residential Issue Task Force:
  - 3 meetings
- Natural Resources Issue Task Force:
  - 2 meetings



#### Existing conditions discussion





### Existing conditions discussion

- Land Ownership
- Stream Network and Water Quality Status
- National Wetland Inventory
- Wildlife, T&E



# Existing conditions discussion- land ownership







# Existing conditions discussion- streams and water quality





#### Existing conditions discussion- wetlands

















#### Existing conditions discussion- wetlands







































#### Existing conditions discussion- wetlands

























#### Existing conditions discussion- wetlands



















#### Existing conditions discussion- wetlands





































#### Existing conditions discussion- wildlife









- Site mapping by drone
- Geotechnical evaluation
- Use agency and public input to develop initial evaluation criteria and design options
- Next meeting of this group in Nov. to discuss initial design options

| PROJECT SCHEDULE                     |     |     |         | 2022 |     |