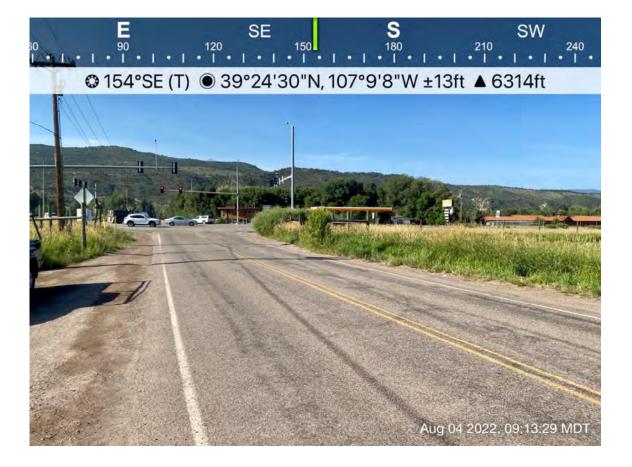

ings and Gypsum
- Property Owner/Residential Issue Task Force:
  - 3 meetings
- Natural Resources Issue Task Force:
  - 2 meetings



#### Existing conditions discussion





### Existing conditions discussion

- Land Ownership
- Stream Network and Water Quality Status
- National Wetland Inventory
- Wildlife, T&E



# Existing conditions discussion- land ownership







# Existing conditions discussion- streams and water quality





#### Existing conditions discussion- wetlands

















#### Existing conditions discussion- wetlands







































#### Existing conditions discussion- wetlands

























#### Existing conditions discussion- wetlands



















#### Existing conditions discussion- wetlands





































#### Existing conditions discussion- wildlife









- Site mapping by drone
- Geotechnical evaluation
- Use agency and public input to develop initial evaluation criteria and design options
- Next meeting of this group in Nov. to discuss initial design options

| PROJECT SCHEDULE                     |     |     |         | 2022 |     |                                                                                                                                                                                                                                                                                                                                                                                     |                        | 20  | 23  |
|--------------------------------------|--