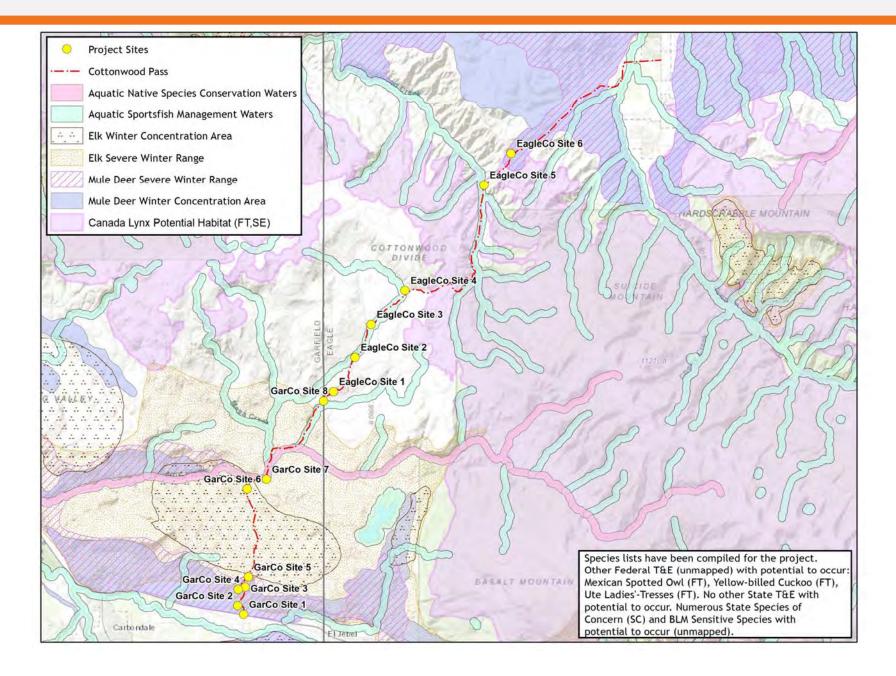

#### Project site key map

- Focus on 14 specific sites:
  - 6 in Eagle County
  - 8 in Garfield County
- Project sites account for 14% of total length of Cottonwood Pass
  - Corridor-wide improvements are not being considered with this project