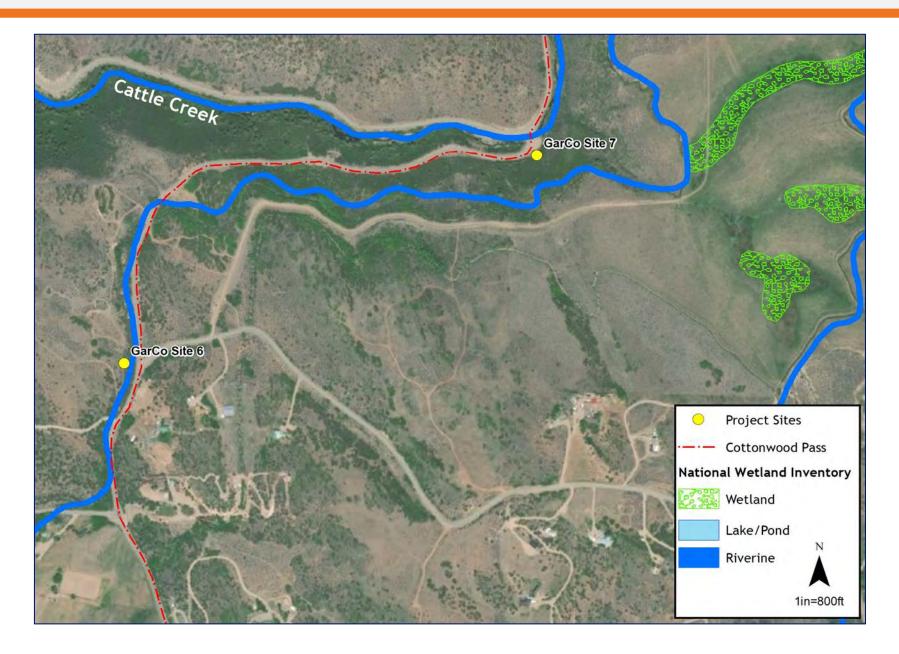

rocess



- Two general public engagement points:
  - In-person public meetings in Glenwood Springs and Gypsum
- Property Owner/Residential Issue Task Force:
  - 3 meetings
- Natural Resources Issue Task Force:
  - 2 meetings



#### Existing conditions discussion





### Existing conditions discussion

- Land Ownership
- Stream Network and Water Quality Status
- National Wetland Inventory
- Wildlife, T&E



# Existing conditions discussion- land ownership







# Existing conditions discussion- streams and water quality





#### Existing conditions discussion- wetlands

















#### Existing conditions discussion- wetlands







































#### Existing conditions discussion- wetlands

























#### Existing conditions discussion- wetlands



















#### Existing conditions discussion- wetlands





































#### Existing conditions discussion- wildlife









- Site mapping by drone
- Geotechnical evaluation
- Use agency and public input to develop initial evaluation criteria and design options
- Next meeting of this group in Nov. to discuss initial design options

| PROJECT SCHEDULE                     |     |     |         | 2022 |     |