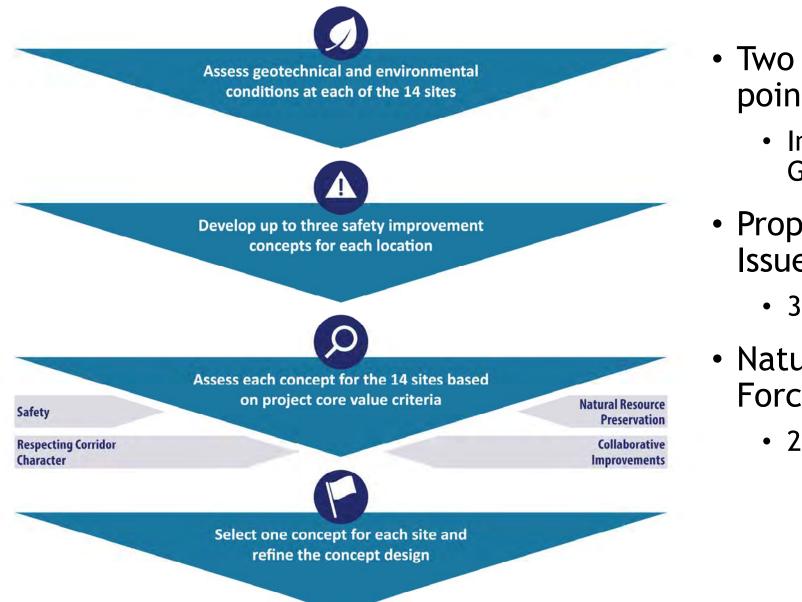

#### Project process

- Two general public engagement points:
  - In-person public meetings in Glenwood Springs and Gypsum
- Property Owner/Residential Issue Task Force:
  - 3 meetings
- Natural Resources Issue Task Force:
  - 2 meetings

#### Existing conditions discussion- wildlife

- Site mapping by drone
- Geotechnical evaluation
- Use agency and public input to develop initial evaluation criteria and design options
- Next meeting of this group in Nov. to discuss initial design options