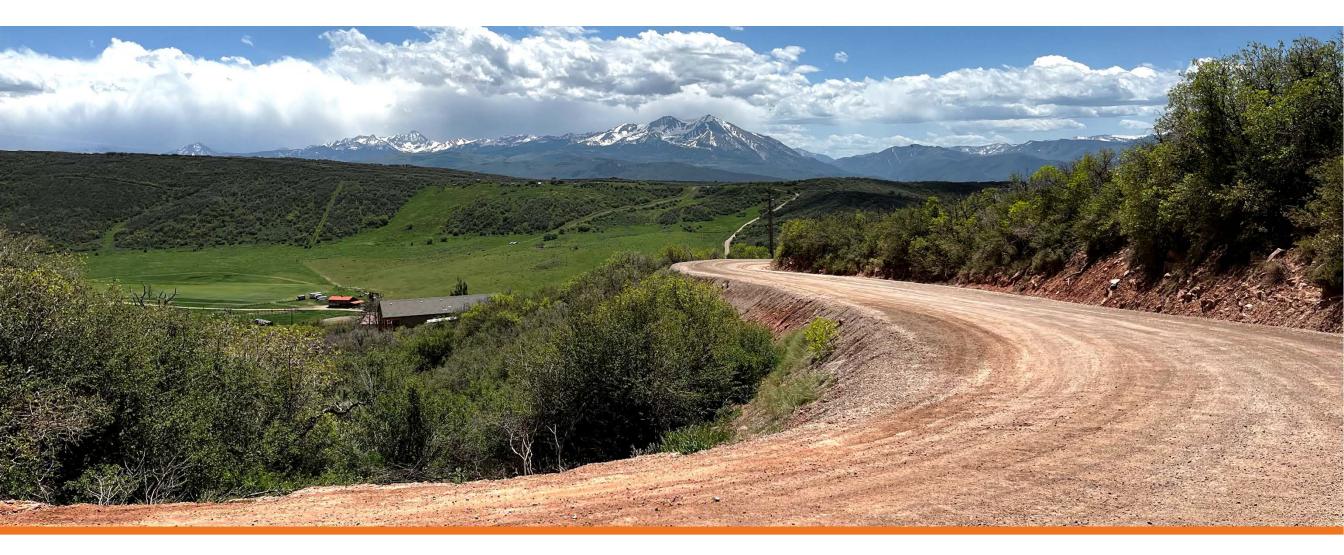

#### FOCUS

 Cottonwood Pass between Gypsum in Eagle County and CO 82 in Garfield County

#### PURPOSE

• Safety improvements to make the county roads safer and more functional as a vital travel connection between the local communities