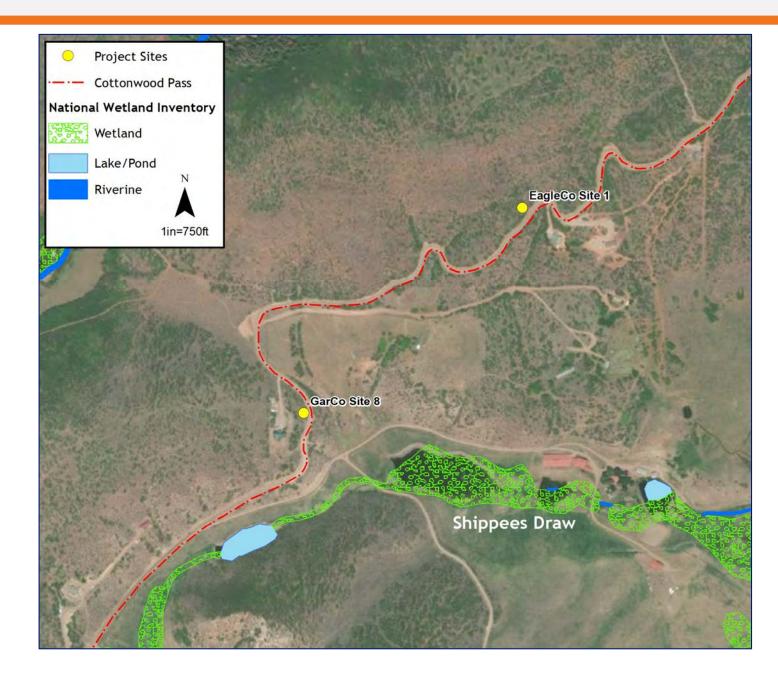

#### Project site key map

- Focus on 14 specific sites:
  - 6 in Eagle County
  - 8 in Garfield County
- Project sites account for 14% of total length of Cottonwood Pass
  - Corridor-wide improvements are not being considered with this project

#### Existing conditions discussion- wetlands