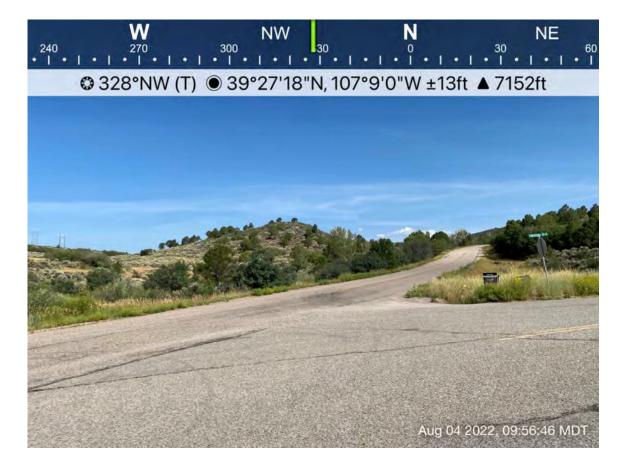

Two general public engagement points:
  - In-person public meetings in Glenwood Springs and Gypsum
- Property Owner/Residential Issue Task Force:
  - 3 meetings
- Natural Resources Issue Task Force:
  - 2 meetings



#### Existing conditions discussion





### Existing conditions discussion

- Land Ownership
- Stream Network and Water Quality Status
- National Wetland Inventory
- Wildlife, T&E



# Existing conditions discussion- land ownership







# Existing conditions discussion- streams and water quality





#### Existing conditions discussion- wetlands

















#### Existing conditions discussion- wetlands







































#### Existing conditions discussion- wetlands

























#### Existing conditions discussion- wetlands



















#### Existing conditions discussion- wetlands





































#### Existing conditions discussion- wildlife









- Site mapping by drone
- Geotechnical evaluation
- Use agency and public input to develop initial evaluation criteria and design options
- Next meeting of this group in Nov. to discuss initial design options

| PROJECT SCHEDULE                     |     |     |         | 2022 |     |