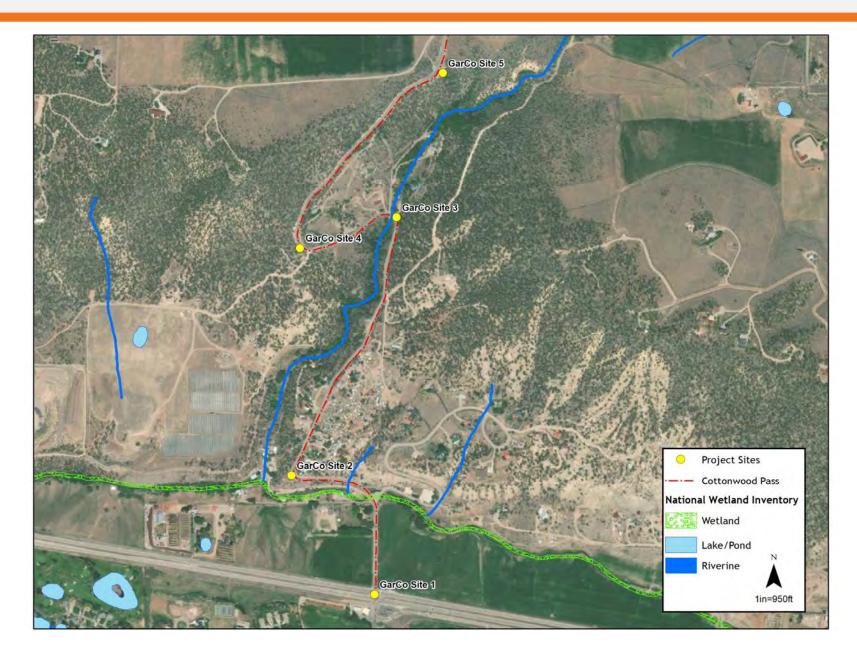

#### Project site key map

- Focus on 14 specific sites:
  - 6 in Eagle County
  - 8 in Garfield County
- Project sites account for 14% of total length of Cottonwood Pass
  - Corridor-wide improvements are not being considered with this project

#### Existing conditions discussion- wetlands