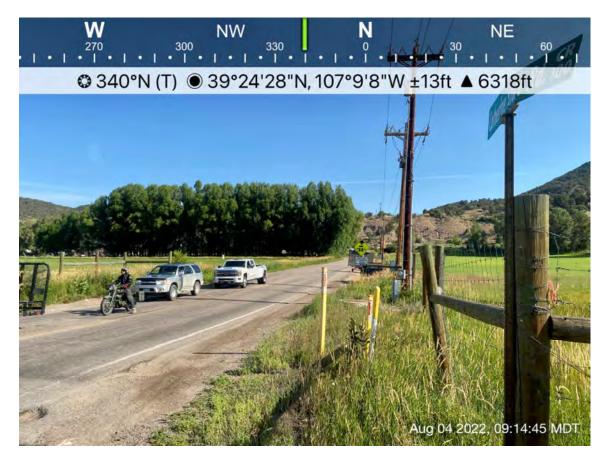

gs and Gypsum
- Property Owner/Residential Issue Task Force:
  - 3 meetings
- Natural Resources Issue Task Force:
  - 2 meetings



#### Existing conditions discussion





### Existing conditions discussion

- Land Ownership
- Stream Network and Water Quality Status
- National Wetland Inventory
- Wildlife, T&E



# Existing conditions discussion- land ownership







# Existing conditions discussion- streams and water quality





#### Existing conditions discussion- wetlands

















#### Existing conditions discussion- wetlands







































#### Existing conditions discussion- wetlands

























#### Existing conditions discussion- wetlands



















#### Existing conditions discussion- wetlands





































#### Existing conditions discussion- wildlife









- Site mapping by drone
- Geotechnical evaluation
- Use agency and public input to develop initial evaluation criteria and design options
- Next meeting of this group in Nov. to discuss initial design options

| PROJECT SCHEDULE                     |     |     |         | 2022 |     |                                                                                                                                                                                                                                                                                                                                                                                     |                        | 20  | 23  |
|--------------------------------------|----